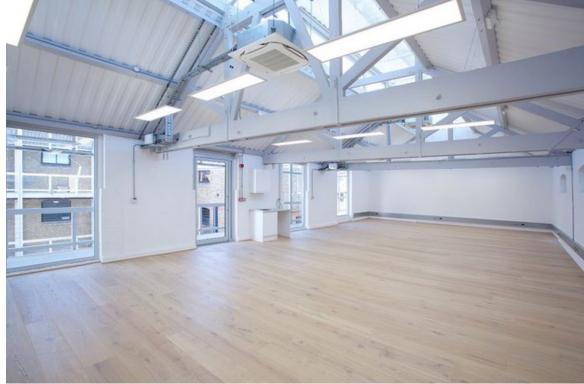

# The Studios

Islington Studios offer a range of newly refurbished units in a variety of different sizes.

- Attractive Victorian warehouse conversion
- Beautifully refurbished
- Wide oak plank flooring
- A great Islington business address
- Metal perimeter trunking
- Air Conditioning
- Keyless FOB access throughout the building
- Flexible agreement terms

- A range of office workspaces from 214 - 3,000 sq ft
- 24/7 Secure Access
- Cafe
- Secure courtyard
- DDA compliant lifts and level access throughout
- New LED lighting
- Pre-wired with super fast fibre broadband