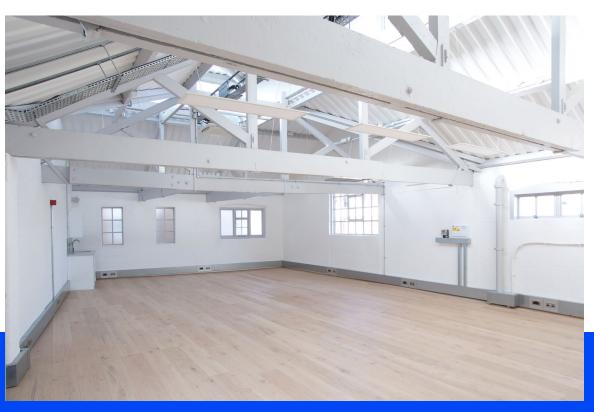

# Beautiful Studios & Offices To Let

Flexible office space on your doorstep. With a range of studios with own entrance from 214 - 3,000 sq ft

Islington Studios has undergone a complete refurbishment to bring all interiors to a modern standard led by elements inspired by the heritage of the building.

# The Studios

Islington Studios offer a range of newly refurbished units in a variety of different sizes.

- Attractive Victorian warehouse conversion
- Beautifully refurbished
- Wide oak plank flooring
- A great Islington business address
- Metal perimeter trunking
- Air Conditioning
- Keyless FOB access throughout the building
- Flexible agreement terms