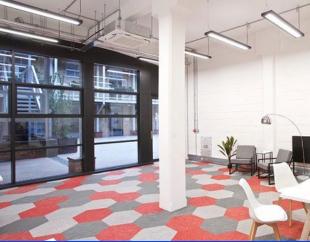

# The Studios

Islington Studios offer a range of newly refurbished units in a variety of different sizes.

- Attractive Victorian warehouse conversion
- Beautifully refurbished
- Wide oak plank flooring
- A great Islington business address
- Metal perimeter trunking
- Air Conditioning
- Keyless FOB access throughout the building
- Flexible agreement terms

- A range of office workspaces from 214 - 3,000 sq ft
- 24/7 Secure Access
- Cafe
- Secure courtyard
- DDA compliant lifts and level access throughout
- New LED lighting
- Pre-wired with super fast fibre broadband