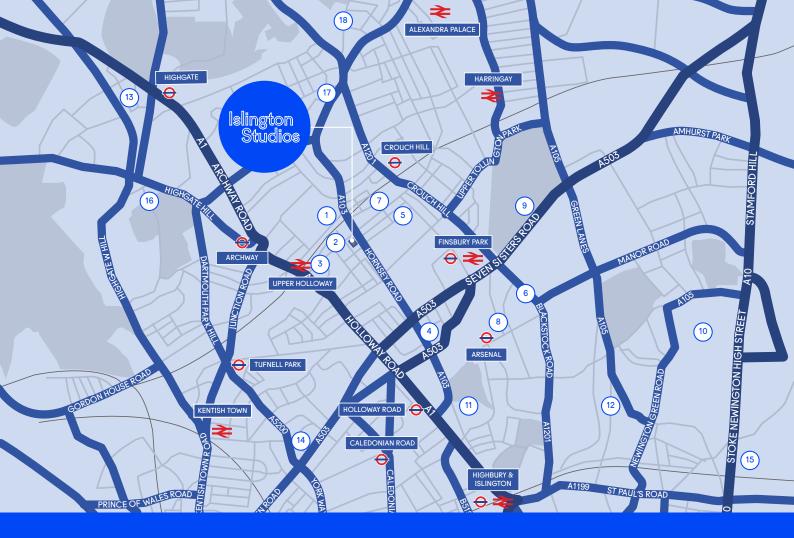

### **Places Of Interest**

- 1. Grill & Shake
- 2. Hamlet Cafe & Bistro
- 3. The Spoke
- 4. Hana London
- 5. Pizzaria Pappagone
- 6. The Faltering Fullback
- 7. Jai Krishna
- 8. Travelodge Finsbury Park
- 9. Finsbury Park
- 10. Vicoli Di Napoli Pizzeria
- 11. Emirates Stadium
- 12. Primeur

- 13. The Woodman
- 14. The Colomb Art Gallery
- 15. Rosella
- 16. Tesco Express
- 17. Coffee Circus
- 18. Alexandra Palace
- Upper Holloway 9 Minute Walk
- ← Crouch Hill11 Minute Walk
- e Archway
  13 Minute Walk
- → Finsbury Park20 Minute Walk